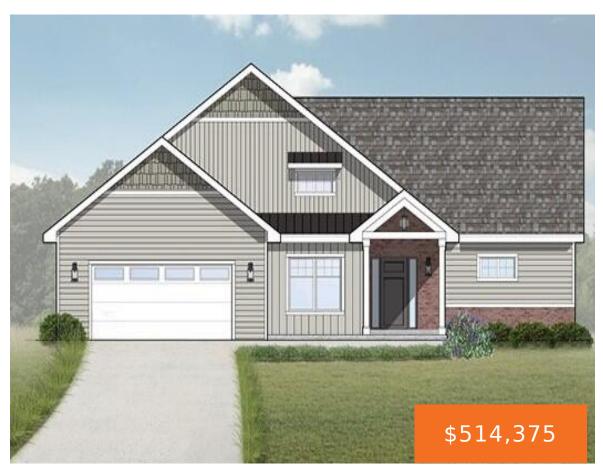

This beautiful condominium design, the Sterling, in West Port Village will fit many lifestyles. Two bedrooms and a full bath are on opposite ends of the condo offering a bit more privacy. The unique design offers an open main floor with accessibility to the central kitchen, great room, dining room and a porch if desired. [...]