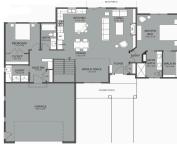

This beautiful condominium design, the Sterling, in West Port Village will fit many lifestyles. Two bedrooms and a full bath are on opposite ends of the condo offering a bit more privacy. The unique design offers an open main floor with accessibility to the central kitchen, great room, dining room and a porch if desired. [...]