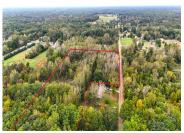

### 248362525, ELWELL, BELLEVILLE, MI, 48111

https://tuckerbenner.com

BUY NOW, BUILD LATER! DO NOT MISS THE OPPORTUNITY TO OWN YOUR PIECE OF LAND. LEAVE WORK AND ESCAPE TO YOUR OWN PLACE OF SERENITY CITY WATER IS AVAILABLE AT THE STREET. APPROXIMATELY 515 FT. OF ROAD FRONTAGE.

# **Basics**

Category: Land

**Status:** Active

**Lot size: 4.67** sq ft

County: Wayne

Type: Lot

Bathrooms: 0 baths

Lot Size Acres: 4.67 acres