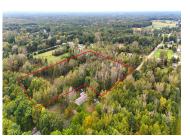

### 248362525, ELWELL, BELLEVILLE, MI, 48111

https://tuckerbenner.com

BUY NOW, BUILD LATER! DO NOT MISS THE OPPORTUNITY TO OWN YOUR PIECE OF LAND. LEAVE WORK AND ESCAPE TO YOUR OWN PLACE OF SERENITY CITY WATER IS AVAILABLE AT THE STREET. APPROXIMATELY 515 FT. OF ROAD FRONTAGE.

# **Basics**

Category: Land

**Status:** Active

**Lot size: 4.67** sq ft

County: Wayne

Type: Lot

Bathrooms: 0 baths

Lot Size Acres: 4.67 acres