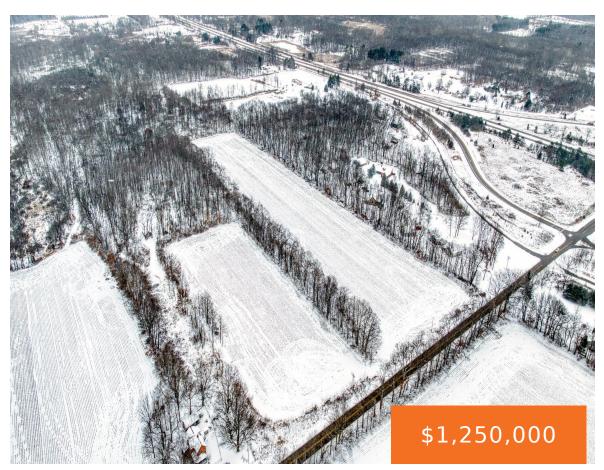

## 2484, BERRY RD (ALL PARCELS), RIVES JUNCTION, MI, 49277

https://tuckerbenner.com

Discover an unparalleled opportunity with this expansive 192.93-acre property, split into four distinct parcels, each offering its own unique potential: Parcel 1: The farmhouse is ready for your vision and renovations to bring it back to its full potential, while the land provides endless opportunities. With approximately 30 tillable acres, this property is perfect for [...]