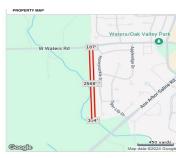

## **Miscellaneous**

CrossStreet: e of Wagner, w of Oak Valley

Listing Terms: Cash, Conventional

Phone: (231)730-8781

Email: tuckerbennerteam@gmail.com

Address: 2747 Lakeshore Drive, Twin Lake, MI 49457