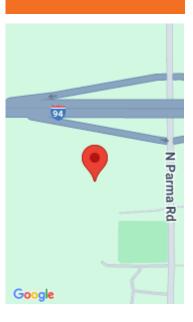

#### Call us now

×

Phone: (231)730-8781 Email: tuckerbennerteam@gmail.com Address: 2747 Lakeshore Drive, Twin Lake, MI 49457 Tax Year: 2022

×

Road Surface Type: Paved CrossStreet: I-94 & N. Parma S/W Corner