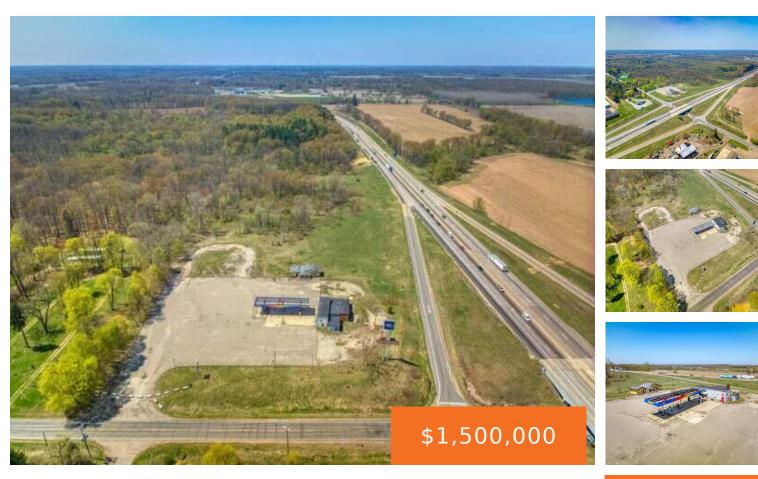

### 2496, PARMA, PARMA, MI, 49269

https://tuckerbenner.com

- 0 baths
- Commercial Land
- Land
- Active

## Basics

Category: Land Status: Active Lot size: 13.7 sq ft County: Jackson Type: Commercial Land Bathrooms: 0 baths Lot Size Acres: 13.7 acres

# **Building Details**

Current Use: Commercial

# **Amenities & Features**

**Utilities:** Phone Available, Storm Sewer, Broadband, Water Connected, Electricity Connected

Lot Features: Rolling Hills, Buildable, Wooded, Corner Lot

#### Call us now

×

Phone: (231)730-8781 Email: tuckerbennerteam@gmail.com Address: 2747 Lakeshore Drive, Twin Lake, MI 49457 Tax Year: 2022

×

Road Surface Type: Paved CrossStreet: I-94 & N. Parma S/W Corner