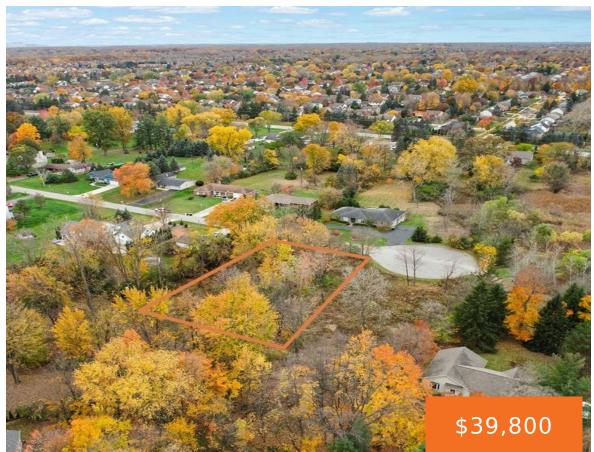

#### 24960, GLENDA, NOVI, MI, 48375

https://tuckerbenner.com

The BENEFIT of this Single Family RESIDENTIAL ZONED vacant land parcel \*\*\* 0.46 Acres \*\*\* Located in the City of NOVI with Novi Schools and Novi Mailing. Well Required, Septic Required (maybe possible to tap into city water and sewer – research required), Paved Road Access, Sidewalks, Electric, Natural Gas, Cable, NO HOA. ITC trail [...]

## **Basics**

Category: Land Type: Lot

Status: Active Bathrooms: 0 baths

Lot size: 0.46 sq ft Subdivision Name: SALOW'S WALNUT HILL SUB NO 2

Lot Size Acres: 0.46 acres County: Oakland

**Lot Features:** Level, Adj to Public Land, Buildable, Cul-De-Sac, Wetland Area, Wooded