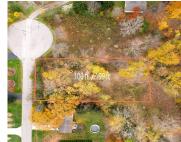

#### 24960, GLENDA, NOVI, MI, 48375

https://tuckerbenner.com

The BENEFIT of this Single Family RESIDENTIAL ZONED vacant land parcel \*\*\* 0.46 Acres \*\*\* Located in the City of NOVI with Novi Schools and Novi Mailing. Well Required, Septic Required (maybe possible to tap into city water and sewer – research required), Paved Road Access, Sidewalks, Electric, Natural Gas, Cable, NO HOA. ITC trail [...]

## **Basics**

Category: Land Type: Lot

Status: Active Bathrooms: 0 baths

Lot size: 0.46 sq ft Subdivision Name: SALOW'S WALNUT HILL SUB NO 2

Lot Size Acres: 0.46 acres County: Oakland

**Lot Features:** Level, Adj to Public Land, Buildable, Cul-De-Sac, Wetland Area, Wooded