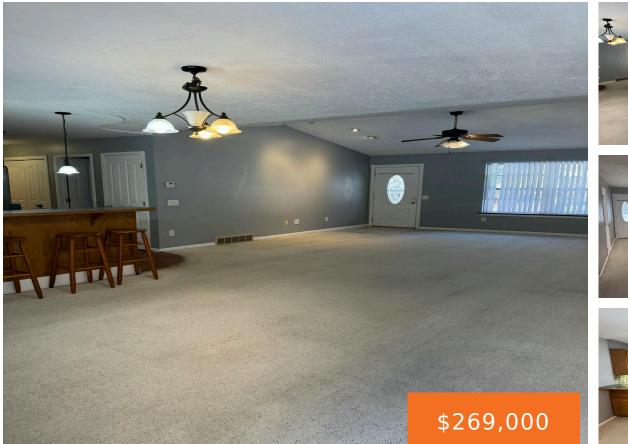

### 2498, MARQUETTE, MUSKEGON, MI, 49442

https://tuckerbenner.com

This beautifully designed open-concept four-bedroom, 3.5-bath ranch offers over 1800 square Ft of living space. The main floor features a large laundry room, mudroom, and powder room for guest with ample storage space. A twostall garage provides additional space. The finished basement boasts a fourth bedroom and a full bath, with plenty of room for [...]

- 4 beds
- 3 baths
- Single Family Residence
- Residential
- Active
- 1801 sq ft

×

**Basics** 

# **Building Details**

Building Area Total: 1636 sq ft Architectural Style: Ranch Heating: Forced Air Basement: Full Construction Materials: Vinyl Siding Sewer: Public Sewer Stories: 1