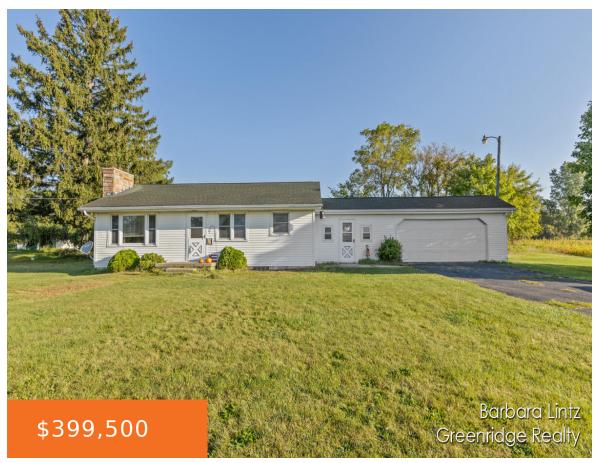

### 2498, MT HOPE, MULLIKEN, MI, 48861

https://tuckerbenner.com

Welcome to 2498 W. Mt Hope Hwy. This home is nestled on 20 acres of agricultural land just ready for you to enjoy . A serene location with all the space and privacy you would need. Home offers two bedrooms and one full bath. Original hard wood flooring in the bedrooms and living room, which [...]

- 2 beds
- 1 bath
- Single Family Residence
- Residential
- Active
- 1080 sq ft

×

**Rooms Total:** 5

Type: Single Family Residence

Bedrooms: 2 beds Area: 1080 sq ft Year built: 1957

Lot Size Acres: 20 acres

County: Eaton

## **Building Details**

Building Area Total: 1080 sq ft

Architectural Style: Ranch

**Heating:** Heat Pump

**Basement:** Full

**Construction Materials:** Vinyl Siding

**Sewer:** Septic System

Stories: 1