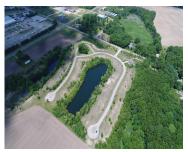

# 25, TIFFANY, EDWARDSBURG, MI, 49112

https://tuckerbenner.com

Buildable lot in Michiana Shores Development. Infrastructure has been laid throughout the development. There is a total of 39 lots, 37 are currently on the market, 1 has existing home, another lot currently under construction.

# **Amenities & Features**

Waterfront Features: No Wake, Private Frontage, Pond Lot Features: Buildable