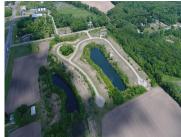

# 25, TIFFANY, EDWARDSBURG, MI, 49112

https://tuckerbenner.com

Buildable lot in Michiana Shores Development. Infrastructure has been laid throughout the development. There is a total of 39 lots, 37 are currently on the market, 1 has existing home, another lot currently under construction.

# **Amenities & Features**

Waterfront Features: No Wake, Private Frontage, Pond Lot Features: Buildable