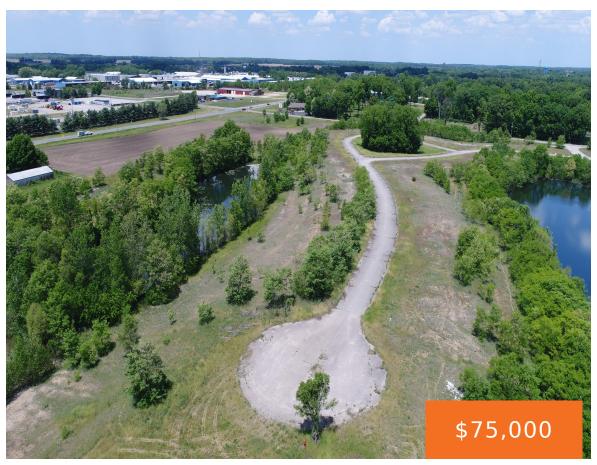

# 25, TIFFANY, EDWARDSBURG, MI, 49112

https://tuckerbenner.com

Buildable lot in Michiana Shores Development. Infrastructure has been laid throughout the development. There is a total of 39 lots, 37 are currently on the market, 1 has existing home, another lot currently under construction.

# **Amenities & Features**

Waterfront Features: No Wake, Private Frontage, Pond Lot Features: Buildable