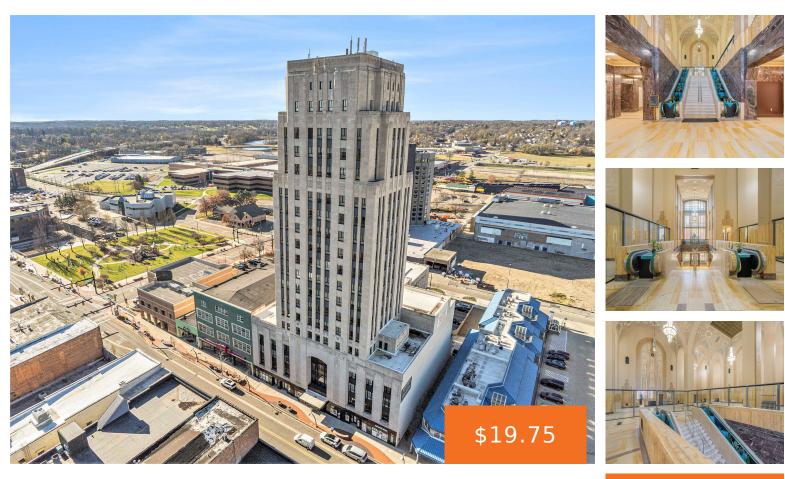

### 25, MICHIGAN, BATTLE CREEK, MI, 49017

https://tuckerbenner.com

First floor office or retail suite with Michigan Avenue street access available for lease at the prestigious Milton mixed use project in Downtown Battle Creek. Space is a great option for retailer or an office tenant looking for visibility and street presence to the pedestrian traffic in this busy area of downtown. TI Allowances are [...]

### Basics

Category: Commercial Lease Status: Active Lot size: 0.76 sq ft Lot Size Acres: 0.76 acres County: Calhoun Type: Retail/Commercial Bathrooms: 0 baths Year built: 1933 Business Type: Restaurant, Retail

# **Building Details**

**Building Area Total: 4078** sq ft **Heating:** Forced Air Sewer: Public Sewer Number Of Buildings: 1