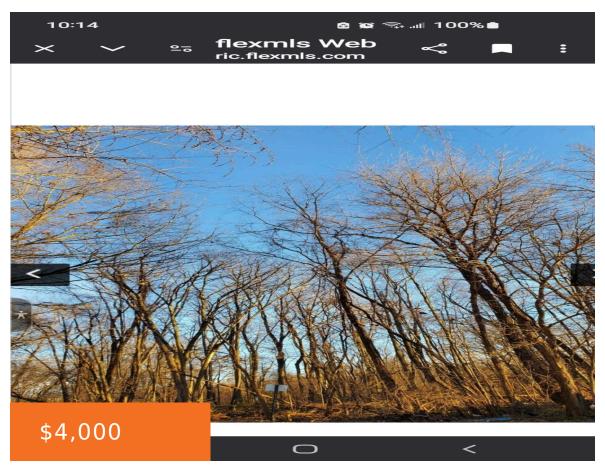

### 250, MARGARETE, BENTON HARBOR, MI, 49022

https://tuckerbenner.com

THIS LAND IS BUILDABLE IT'S ONLY 5 MINUTES AWAY FROM HARBOR SHORES GOLF COURSE AND SILVER BEACH IT BOASTS 2 LOTS. ALL INFORMATION TO BE VERIFY BY BUYER OR BUYER'SAGENT

- 0 baths
- Lot
- Land
- Active

# **Basics**

Category: Land

**Status:** Active

Lot size: 0.24 sq ft

County: Berrien

Type: Lot

Bathrooms: 0 baths

Lot Size Acres: 0.24 acres