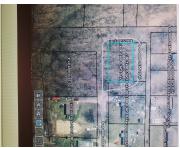

### 250, MARGARETE, BENTON HARBOR, MI, 49022

https://tuckerbenner.com

THIS LAND IS BUILDABLE IT'S ONLY 5 MINUTES AWAY FROM HARBOR SHORES GOLF COURSE AND SILVER BEACH IT BOASTS 2 LOTS. ALL INFORMATION TO BE VERIFY BY BUYER OR BUYER'SAGENT

# **Basics**

Category: Land

**Status:** Active

Lot size: 0.24 sq ft

County: Berrien

Type: Lot

Bathrooms: 0 baths

Lot Size Acres: 0.24 acres