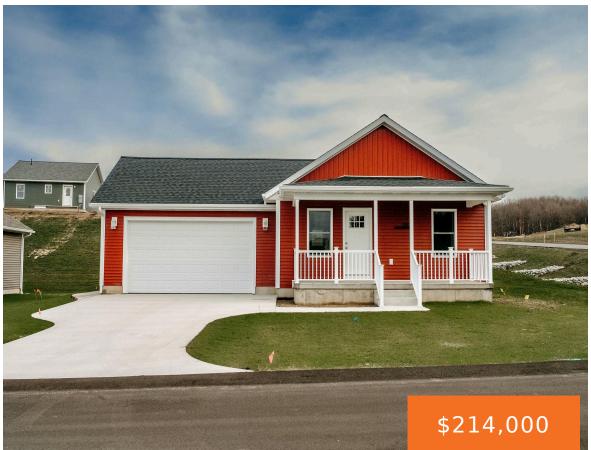

# 250, WILLOWSIDE DRIVE, SHELBY, MI, 49455

https://tuckerbenner.com

- 3 beds
- 2 baths
- Condominium
- Residential
- Active
- 1330 sq ft

#### Basics

Category: Residential **Type:** Condominium

Status: Active Bedrooms: 3 beds

Bathrooms: 2 baths **Area: 1330** sq ft

Year built: 2024 Lot size: 0.19 sq ft

**Subdivision Name:** Shelby Acres Condominium **Bathrooms Full: 2** 