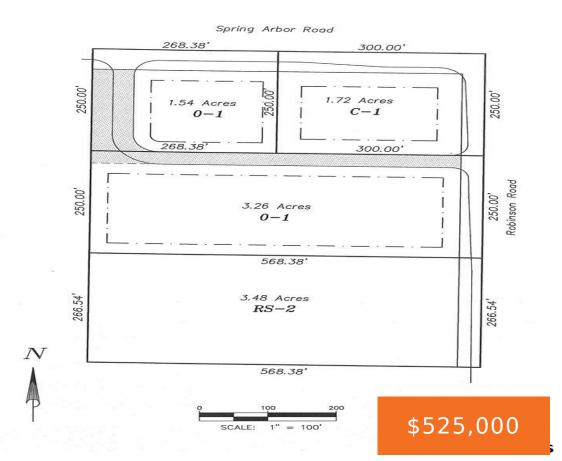

### **ROBINSON RD, JACKSON, MI, 49203**

https://tuckerbenner.com

Great commercial, high traffic purposed location. Close to M-60 with easy access to I-94 and US-127. Many possibilities with this corner lot. Labeled as parcel A in picture.

# **Basics**

Category: Land

**Status:** Active

Lot size: 1.72 sq ft

Lot Size Acres: 1.72 acres

Type: Commercial Land

Bathrooms: 0 baths

Subdivision Name: None

# Miscellaneous

Road Surface Type: Paved CrossStreet: Corner of Robinson & Spring Ar

**Listing Terms:** Cash, Conventional