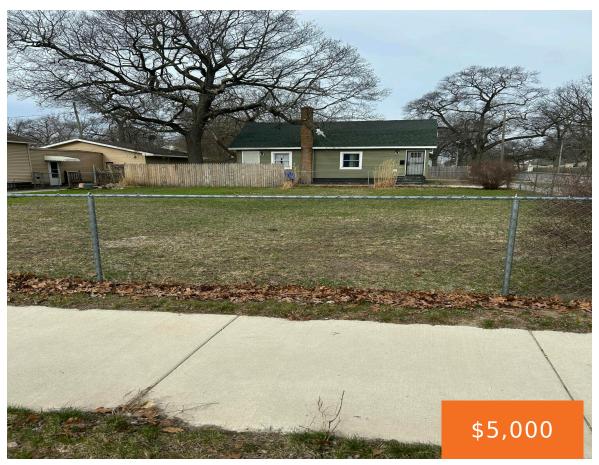

# 2501, LEAHY, MUSKEGON HEIGHTS, MI, 49444

https://tuckerbenner.com

Great vacant and buildable lot in Muskegon Heights! Make an offer today!

- 0 baths
- Lot
- Land
- Active

### **Basics**

Category: Land Type: Lot

Status: Active Bathrooms: 0 baths

Lot size: 0.08 sq ft Lot Size Acres: 0.08 acres

County: Muskegon

### **Amenities & Features**

Utilities: Natural Gas Available, Electricity Lot Features: Buildable, Cleared, Sidewalk,

Available, None Corner Lot