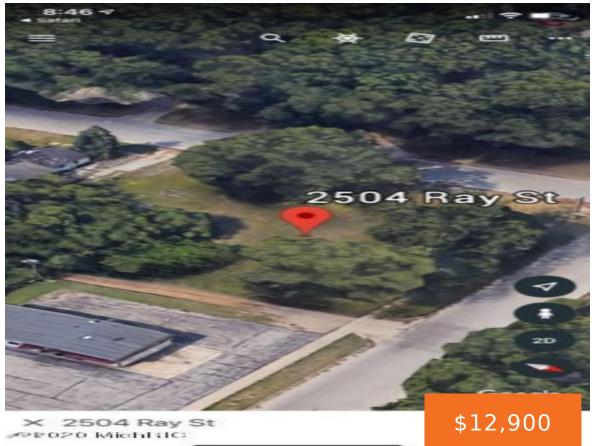

### 2504, RAY, MUSKEGON HEIGHTS, MI, 49444

https://tuckerbenner.com

Nice build able corner lot in Muskegon Heights. Perfect location to build or clear and use as a parking area.

- 0 baths
- Lot
- Land
- Active

### **Basics**

Category: Land

Status: Active

Lot size: 0.29 sq ft

County: Muskegon

Type: Lot

Bathrooms: 0 baths

Lot Size Acres: 0.29 acres

## **Amenities & Features**

Lot Features: Buildable, Corner Lot