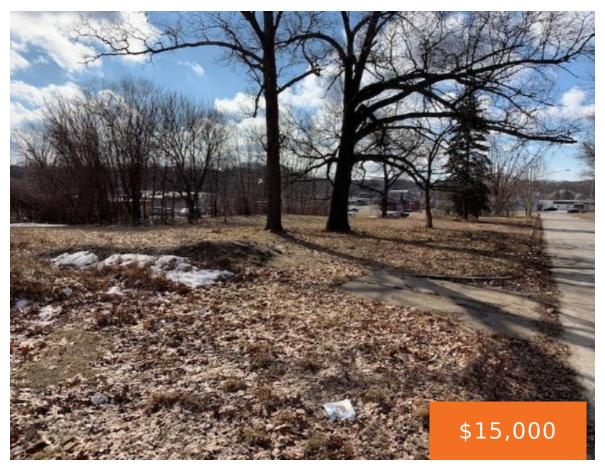

### 2504, RAY, MUSKEGON, MI, 49444

https://tuckerbenner.com

Buildable corner lot in Muskegon Heights—perfect location to build or clear and use as a parking area. Zoned R1-RES, this 0.29-acre parcel offers excellent visibility and access with frontage on two streets. The lot is cleared and ready for development, with public water and sewer available at the street. Whether you're planning to construct a [...]

#### **Basics**

Category: Land Type: Lot

Status: Active Bathrooms: 0 baths

Lot size: 0.29 sq ft Lot Size Acres: 0.29 acres

County: Muskegon

#### **Amenities & Features**

**Utilities:** Natural Gas Available, Electricity Available, Cable Available, **WaterSource:** Public

None

Lot Features: Buildable, Corner Lot