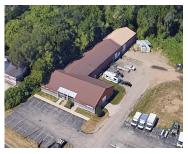

## **2504, SPRINKLE, KALAMAZOO, MI, 49001**

https://tuckerbenner.com

SALE-LEASEBACK OPPORTUNITY: Fee-simple interest in the fabrication/distribution/corporate headquarters occupied by Precision Glass & Glazing, LLC on Kalamazoo's southeast side. Located on S. Sprinkle Rd., between I-94 and the I-94 Business Loop, this offering consists of  $\pm 18,720$  SF of industrial improvements situated on  $\pm 1.66$  acres of land – with a new 10-year net lease to be [...]

# **Building Details**

**Building Area Total: 18720** sq ft **Number Of Units Total:** 1

**Construction Materials:** Wood Siding, Metal Siding **Sewer:** Septic Tank

**Heating:** Forced Air, Radiant **StoriesTotal:** 1

**Roof:** Composition **Number Of Buildings:** 3