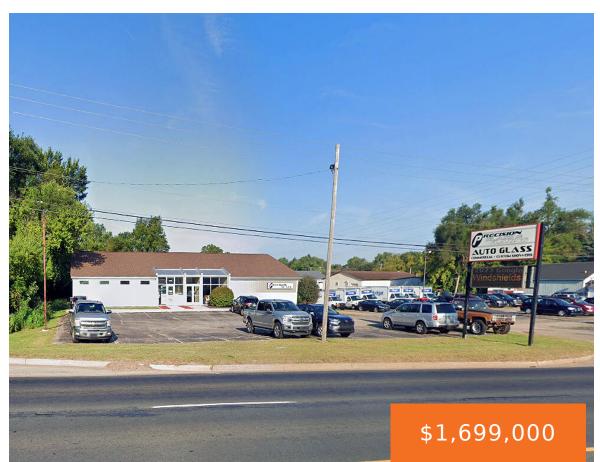

## **2504, SPRINKLE, KALAMAZOO, MI, 49001**

https://tuckerbenner.com

SALE-LEASEBACK OPPORTUNITY: Fee-simple interest in the fabrication/distribution/corporate headquarters occupied by Precision Glass & Glazing, LLC on Kalamazoo's southeast side. Located on S. Sprinkle Rd., between I-94 and the I-94 Business Loop, this offering consists of  $\pm 18,720$  SF of industrial improvements situated on  $\pm 1.66$  acres of land – with a new 10-year net lease to be [...]

## **Basics**

Category: Commercial Sale Type: Industrial

Status: Active Bathrooms: 1 bath

**Lot size: 1.66** sq ft **Year built:** 1984

Bathrooms Full: 1 Lot Size Acres: 1.66 acres

# **Building Details**

**Building Area Total: 18720** sq ft **Number Of Units Total:** 1

**Construction Materials:** Wood Siding, Metal Siding **Sewer:** Septic Tank

**Heating:** Forced Air, Radiant **StoriesTotal:** 1

# **Miscellaneous**

Road Surface Type: Paved CrossStreet: Miller Rd. & I-94

Listing Terms: Cash