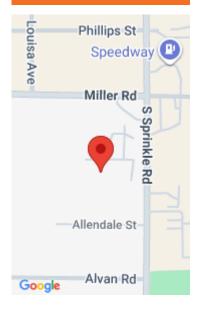

## **2504, SPRINKLE, KALAMAZOO, MI, 49001**

https://tuckerbenner.com

SALE-LEASEBACK OPPORTUNITY: Fee-simple interest in the fabrication/distribution/corporate headquarters occupied by Precision Glass & Glazing, LLC on Kalamazoo's southeast side. Located on S. Sprinkle Rd., between I-94 and the I-94 Business Loop, this offering consists of  $\pm 18,720$  SF of industrial improvements situated on  $\pm 1.66$  acres of land – with a new 10-year net lease to be [...]

# **Miscellaneous**

Road Surface Type: Paved CrossStreet: Miller Rd. & I-94

Listing Terms: Cash