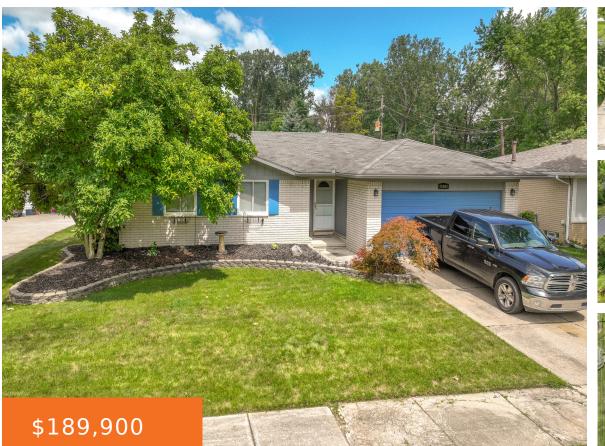

### 25042, LEROY, TAYLOR, MI, 48180

https://tuckerbenner.com

- 3 beds
- 3 baths
- Single Family Residence
- Residence
- Active
- 991 sq ft

×

Location Location in Westgate Garden Sub 4 . 3 Bedroom Brick home , 1.5 bath. Attached 2 car attach garage , partially finished basement with half bath , Forced air , central Air conditioning and fenced in large back yard .

#### Call us now

Phone: (231)730-8781 Email: tuckerbennerteam@gmail.com Address: 2747 Lakeshore Drive, Twin Lake, MI 49457

Category: Residential Status: Active Bathrooms: 3 baths Lot size: 0.18 sq ft Subdivision Name: Westgate Garden 4 Lot Size Acres: 0.18 acres County: Wayne Type: Single Family Residence Bedrooms: 3 beds Area: 991 sq ft Year built: 1977 Bathrooms Full: 2 Rooms Total: 5 Bathrooms Half: 1

## **Building Details**

Building Area Total: 991 sq ft Architectural Style: Ranch Heating: Forced Air Basement: Full Construction Materials: Brick Sewer: Public Sewer Stories: 1