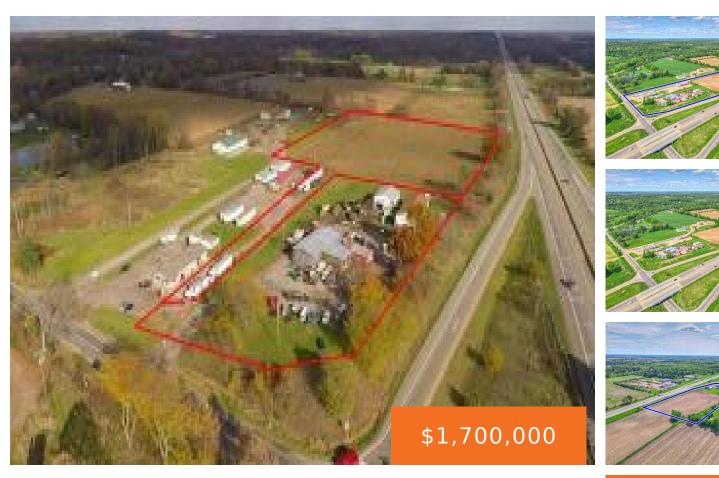

### 2505, PARMA, PARMA, MI, 49269

https://tuckerbenner.com

3 properties. Truck repair business, & vacant development lant to the east. 3 parcels, est. 17 acres + or -. Easy off, easy on right side of exit # 139 of westbound I – 94. North East corner property.

### **Basics**

Category: Land Status: Active Lot size: 17 sq ft Lot Size Acres: 17 acres

\_\_\_\_ Building Details

Current Use: Commercial