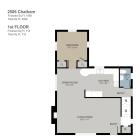

Bathrooms: 2 baths Area: 1594 sq ft
Lot size: 0.14 sq ft Year built: 1954

Bathrooms Full: 1 Lot Size Acres: 0.14 acres

Rooms Total: 7 County: Ingham

# **Building Details**

**Bathrooms Half:** 1

Building Area Total: 1342 sq ft Construction Materials: Aluminum Siding, Brick

**Architectural Style:** Traditional **Sewer:** Public Sewer

**Heating:** Forced Air **Stories:** 2