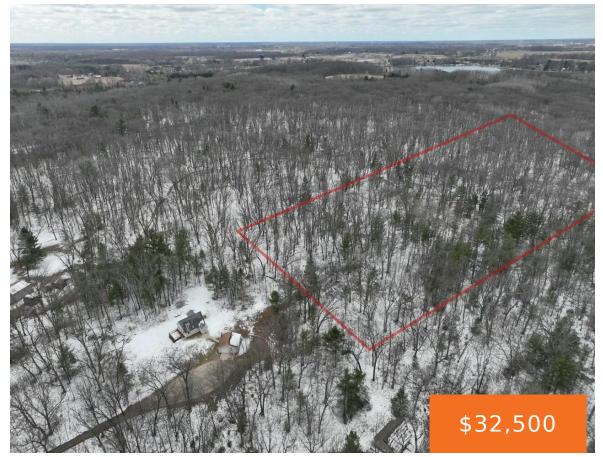

# 2507, GARY, FREMONT, MI, 49412

https://tuckerbenner.com

Discover your personal oasis this stunning six-acre wooded property offers a perfect building site sur- rounded by nature, providing a serene backdrop for your dream home. The West property line borders 20 acres of township land, providing privacy and outdoor activities at your doorstep. You'll find yourself less than a quarter-mile from hundreds of acres [...]

## **Basics**

Category: Land

**Status:** Active

Lot size: 6 sq ft

County: Newaygo

Type: Acreage

Bathrooms: 0 baths

Lot Size Acres: 6 acres