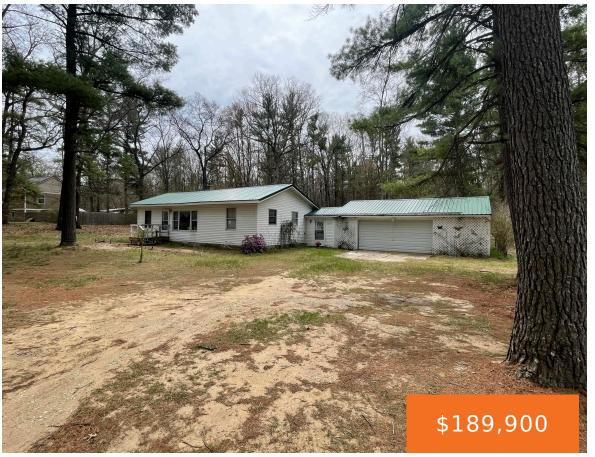

# 2509, SKEELS, HOLTON, MI, 49425

https://tuckerbenner.com

New Roof +/- 10 years

- 3 beds
- 1 bath
- Single Family Residence
- Residentia
- Active
- 1464 sq ft

## **Basics**

Category: Residential **Type:** Single Family Residence

Status: Active Bedrooms: 3 beds Bathrooms: 1 bath **Area: 1464** sq ft

Year built: 1960 Lot size: 7.46 sq ft

Lot Size Acres: 7.46 acres **Bathrooms Full:** 1

# **Building Details**

**Building Area Total: 1464** sq ft **Construction Materials:** Vinyl Siding

Architectural Style: Ranch Heating: Forced Air, Wall Furnace

Stories: 1 Roof: Metal

**Basement:** Partial