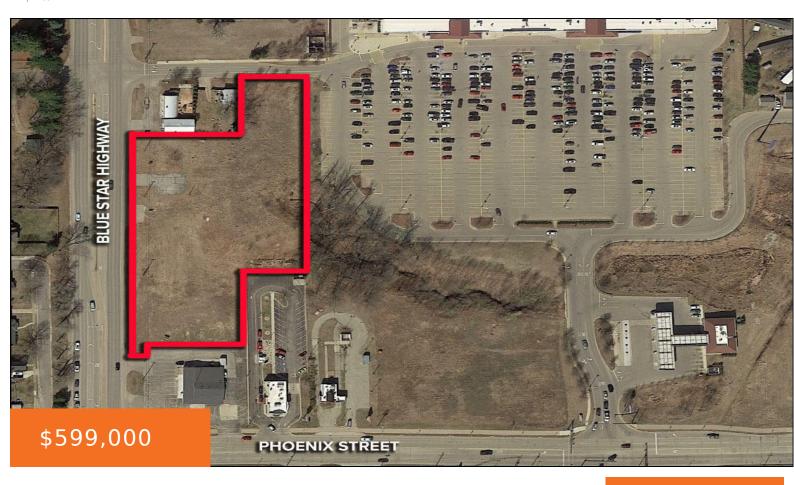

### 251, BLUE STAR, SOUTH HAVEN, MI, 49090

https://tuckerbenner.com

This 2.6 acre Meijer Grocery out-lot is prime for development. Almost 500 ft of frontage on Blue Star Highway near the most highly trafficked, signaled corner in South Haven, Michigan. The site has great visibility in all directions. The property sits just ½ mile from I-196, with major national retailers such as Walmart, Menards, Walgreens, [...]