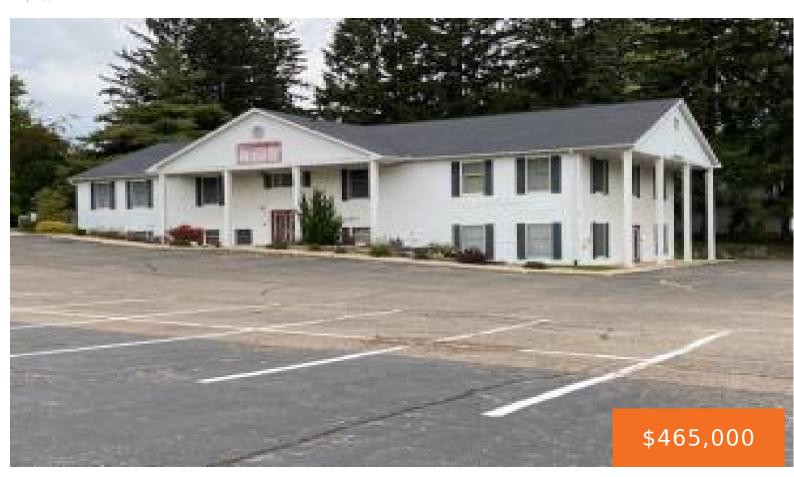

## 2510, CAPITAL, BATTLE CREEK, MI, 49015

https://tuckerbenner.com

Professional office space conveniently located close to I-94 and Beckley Road. This is a 7200sq ft building with 7 units and 5 bathrooms. 50 parking spaces. New roof in 2016 and new Central Air Units in 2017. Be sure to check out this multi unit office building and all its opportunity.

# **Building Details**

**Building Area Total: 7200** sq ft **Number Of Units Total:** 1

**Construction Materials:** Vinyl Siding Sewer: Public Sewer

**Heating:** Forced Air **StoriesTotal:** 2

**Building Features:** Multi User Facility **Roof:** Composition