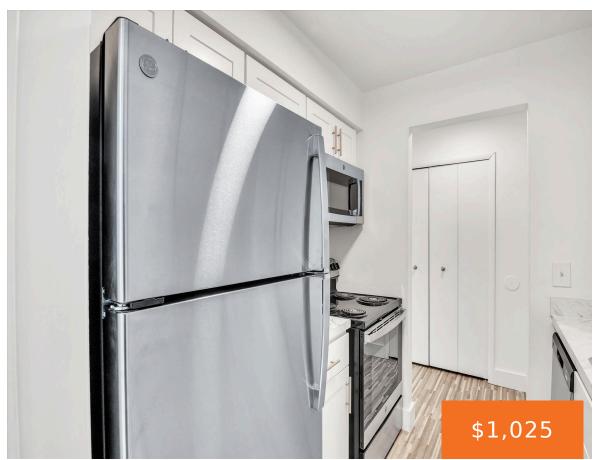

## **Amenities & Features**

Laundry Features: Other Pool Features: Outdoor/Inground

**Appliances:** Refrigerator, Electric Range, Dishwasher **Fireplaces Total:** 35

Cooling: Wall Unit(s), Central Air