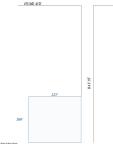

### Basics

Category: Land Status: Active Lot size: 0.29 sq ft County: Muskegon Type: Lot Bathrooms: 0 baths Lot Size Acres: 0.29 acres