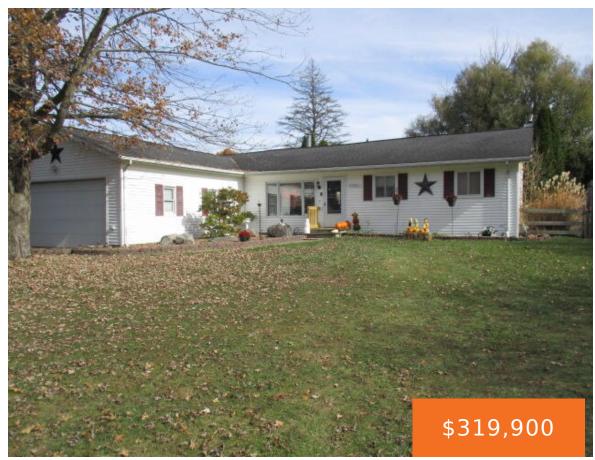

### 25181, SUMPTER, BELLEVILLE, MI, 48111

https://tuckerbenner.com

THIS is the property everyone asks for! Nice 4 bedroom 2 bath house with a big attached garage and a basement. In great condition with many updates. 5.1 acres with a creek running out back. The owners kept horses in the pasture with a small barn. Live in the country with the convenience of the [...]

- 4 beds
- 2 baths
- Single Family Residence
- Residential
- Active
- 1570 sq ft

Bathrooms: 2 baths Area: 1570 sq ft
Lot size: 4.91 sq ft Year built: 1962

Bathrooms Full: 2 Lot Size Acres: 4.91 acres

**Rooms Total:** 9 **County:** Wayne

# **Building Details**

Basement: Full

Architectural Style: Ranch Sewer: Septic Tank

**Heating:** Forced Air **Stories:** 1

— Amenities & Features

Laundry Features: In Basement Utilities: Natural Gas Connected, Cable