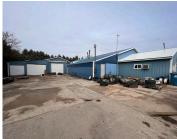

# **Building Details**

**Building Area Total: 7992** sq ft **Number Of Units Total:** 4

Sewer: Public Sewer StoriesTotal: 1

**Building Features:** Fenced Storage, Outdoor Storage **Number Of Buildings:** 4