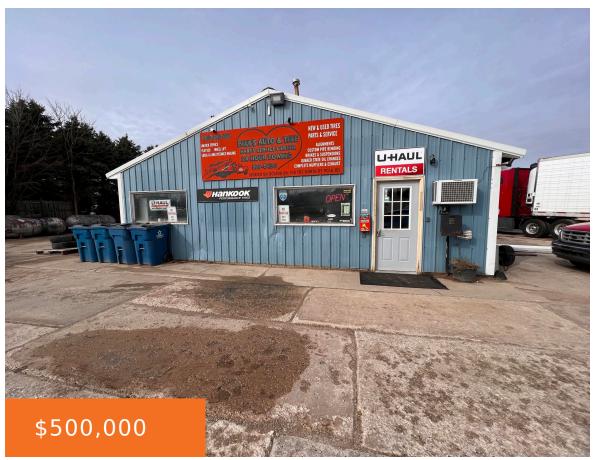

# 2525, OCEANA, HART, MI, 49420

https://tuckerbenner.com

Commercial property on a main road in Oceana County. Real estate only sale. Multiple buildings and multiple uses.

- 2 baths
- Retail/Commercial
- Commercial Sale
- Active

# **Building Details**

**Building Area Total: 7992** sq ft **Number Of Units Total:** 4

Sewer: Public Sewer StoriesTotal: 1

**Building Features:** Fenced Storage, Outdoor Storage **Number Of Buildings:** 4