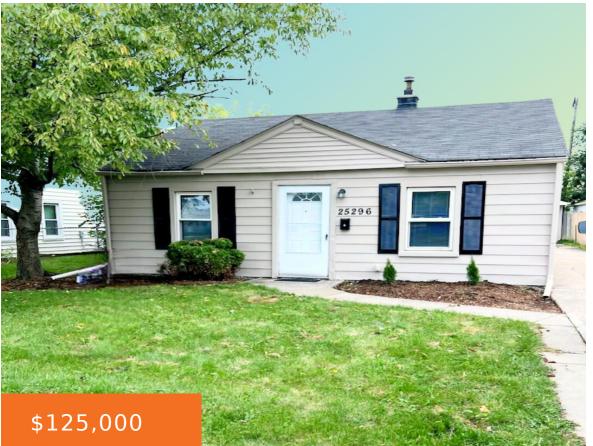

### 25296, SEND, ROSEVILLE, MI, 48066

https://tuckerbenner.com

Charming two-bedroom home, perfect for cozy living! Situated on a durable slab foundation, this home features an updated kitchen complete with new countertops and cabinets. The interior boasts freshly painted walls throughout, creating a bright and welcoming atmosphere. Step outside to enjoy the new patio door, which opens to a spacious outdoor area. Brand new [...]

- 2 beds
- 1 bath
- Single Family Residence
- Residential
- Active
- 784 sq ft

# **Building Details**

**Building Area Total: 784** sq ft **Construction Materials:** Aluminum Siding

**Architectural Style:** Ranch **Sewer:** Public Sewer

**Heating:** Forced Air **Stories:** 1

Basement: Slab