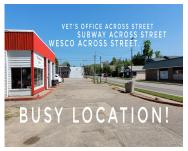

## 253, CHARLES, WHITE CLOUD, MI, 49349

https://tuckerbenner.com

This commercial property is the home of a very well-established auto repair facility in the heart of the rising city of white cloud. The property is centrally located right on M37 frontage with a 1200 sq ft building consisting of a large office space, bathroom, and two shop bays. Sellers are offering the option to [...]

# **Miscellaneous**

**CrossStreet:** E Newell st **Listing Terms:** Conventional, Cash