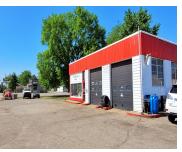

## 253, CHARLES, WHITE CLOUD, MI, 49349

https://tuckerbenner.com

This commercial property is the home of a very well-established auto repair facility in the heart of the rising city of white cloud. The property is centrally located right on M37 frontage with a 1200 sq ft building consisting of a large office space, bathroom, and two shop bays. Sellers are offering the option to [...]

# **Building Details**

**Building Area Total: 1200** sq ft **Number Of Units Total:** 1

**Sewer:** Public Sewer **StoriesTotal:** 1

**Roof:** Rubber **Number Of Buildings:** 1