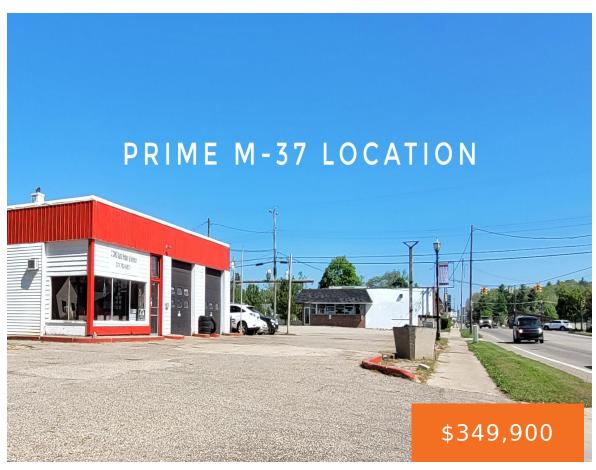

## 253, CHARLES, WHITE CLOUD, MI, 49349

https://tuckerbenner.com

This commercial property is the home of a very well-established auto repair facility in the heart of the rising city of white cloud. The property is centrally located right on M37 frontage with a 1200 sq ft building consisting of a large office space, bathroom, and two shop bays. Sellers are offering the option to [...]

### **Basics**

Category: Commercial Sale Type: Retail/Commercial

Status: Active Bathrooms: 1 bath

Lot size: 0.4 sq ft Year built: 1957

Bathrooms Full: 1 Lot Size Acres: 0.4 acres

**Business Type:** Auto Service **County:** Newaygo

# **Building Details**

**Building Area Total: 1200** sq ft **Number Of Units Total:** 1

**Sewer:** Public Sewer **StoriesTotal:** 1

**Roof:** Rubber **Number Of Buildings:** 1