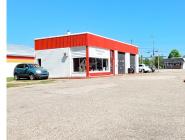

## 253, CHARLES, WHITE CLOUD, MI, 49349

https://tuckerbenner.com

This commercial property is the home of a very well-established auto repair facility in the heart of the rising city of white cloud. The property is centrally located right on M37 frontage with a 1200 sq ft building consisting of a large office space, bathroom, and two shop bays. Sellers are offering the option to [...]

### **Basics**

Category: Commercial Sale Type: Retail/Commercial

Status: Active Bathrooms: 1 bath

Lot size: 0.4 sq ft Year built: 1957

Bathrooms Full: 1 Lot Size Acres: 0.4 acres

**Business Type:** Auto Service **County:** Newaygo