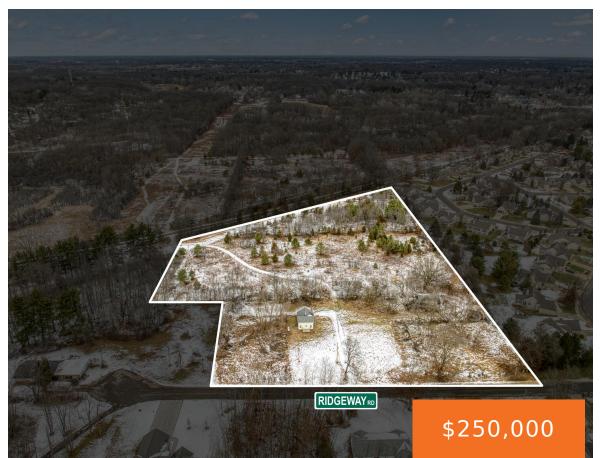

### **2530, RIDGEWAY, JACKSON, MI, 49203**

https://tuckerbenner.com

Premium building site for your estate home or buy and create 4 sites for residential development at low cost. 9.43 Acres of rolling terrain located on the southside of the Falling Waters Trail. Convenient Summit Township location only 5 miles from downtown Jackson. Next door to Lakewood Ridge Preserve Condominiums and other fine homes. Water, [...]

### **Basics**

Category: Land Type: Lot

Status: Active Bathrooms: 0 baths

Lot size: 9.53 sq ft Lot Size Acres: 9.53 acres

County: Jackson

### **Amenities & Features**

**Utilities:** Water Available, Sewer Available, Water **Lot Features:** Building, Cul-De-Sac

Connected