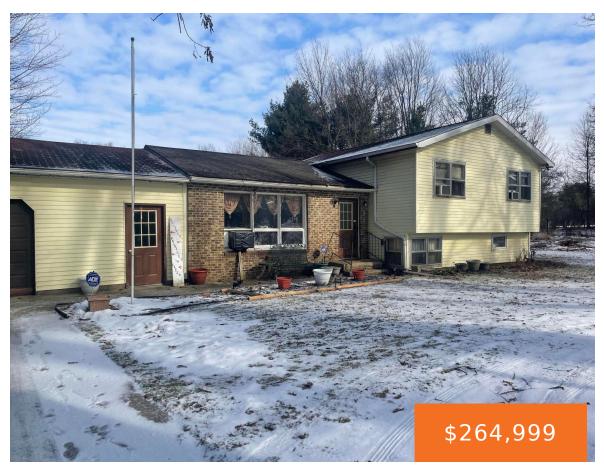

## **25310, MCKENZIE, DOWAGIAC, MI, 49047**

https://tuckerbenner.com

Welcome to this charming 4 bedroom home with an attached garage. The lower level is finished and has many possibilities! Currently the property is being surveyed to include a portion of the property next door. This will give you roughly 10 acres in this purchase!

- 4 beds
- 1 bath
- Single Family Residence
- Residential
- Active
- 1860 sq ft

×

Bathrooms: 1 bath

Area: 1860 sq ft

Lot size: 6.42 sq ft

Year built: 1900

Bathrooms Full: 1 Lot Size Acres: 6.42 acres

**Rooms Total:** 7 **County:** Cass

# **Building Details**

Building Area Total: 1272 sq ft Construction Materials: Brick, Vinyl Siding

**Architectural Style:** Tri-Level **Sewer:** Septic Tank

**Heating:** Baseboard **Stories:** 3

**Basement:** Partial