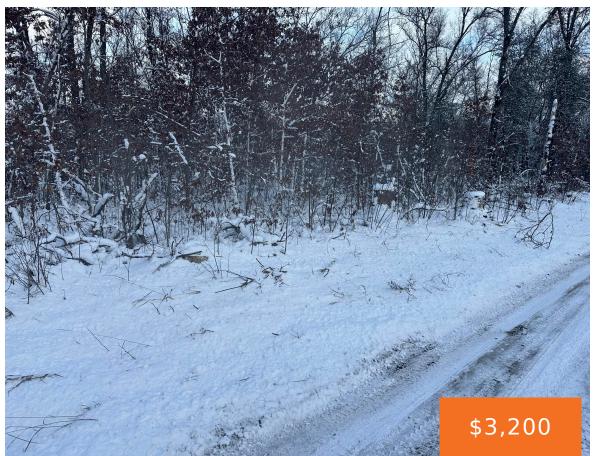

#### 2533, ANN, BALDWIN, MI, 49304

https://tuckerbenner.com

3 lots just off of M37 offering enough square feet to build on. Located on a county road with power available. Partially cleared already and recently surveyed as well. Priced to sell!

#### Basics

Category: Land Status: Active Lot size: 0.34 sq ft County: Lake Type: Lot Bathrooms: 0 baths Lot Size Acres: 0.34 acres

## **Amenities & Features**

Utilities: None Lot Features: Level, Buildable, Recreational, Wooded

## Miscellaneous

Road Surface Type: Unimproved Listing Terms: Cash CrossStreet: Euclid