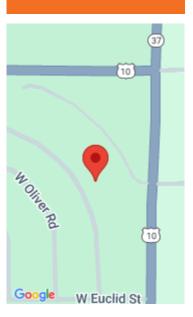

#### 2533, ANN, BALDWIN, MI, 49304

https://tuckerbenner.com

3 lots just off of M37 offering enough square feet to build on. Located on a county road with power available. Partially cleared already and recently surveyed as well. Priced to sell!

## Miscellaneous

Road Surface Type: Unimproved Listing Terms: Cash CrossStreet: Euclid