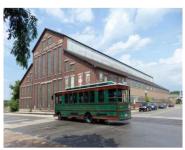

## **254, RIVER, MANISTEE, MI, 49660**

https://tuckerbenner.com

Available Lease space in the heart beautiful of downtown Manistee. This massive industrial building has approximately 15,000 sq. ft. of available lease space. Utilize as an industrial warehouse or build to suit for office/ retail etc. Clean, dry, loading dock, fork lift, and driver available if needed. Schedule your tour.

### **Basics**

Category: Commercial Lease Type: Retail/Commercial

Status: Active Bathrooms: 0 baths

**Lot size: 6.43** sq ft **Year built:** 1907

Lot Size Acres: 6.43 acres Business Type: Bar/Tavern/Lounge, Restaurant,