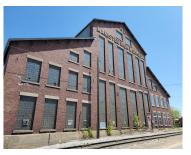

## **254, RIVER, MANISTEE, MI, 49660**

https://tuckerbenner.com

Available Lease space in the heart beautiful of downtown Manistee. This massive industrial building has approximately 15,000 sq. ft. of available lease space. Utilize as an industrial warehouse or build to suit for office/ retail etc. Clean, dry, loading dock, fork lift, and driver available if needed. Schedule your tour.

### **Basics**

Category: Commercial Lease Type: Retail/Commercial

Status: Active Bathrooms: 0 baths

**Lot size: 6.43** sq ft **Year built:** 1907

Lot Size Acres: 6.43 acres Business Type: Bar/Tavern/Lounge, Restaurant,