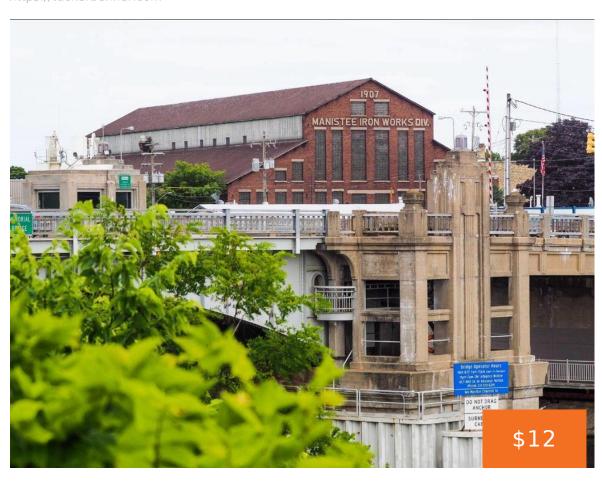

## **254, RIVER, MANISTEE, MI, 49660**

https://tuckerbenner.com

Available Lease space in the heart beautiful of downtown Manistee. This massive industrial building has approximately 15,000 sq. ft. of available lease space. Utilize as an industrial warehouse or build to suit for office/ retail etc. Clean, dry, loading dock, fork lift, and driver available if needed. Schedule your tour.

### **Basics**

Category: Commercial Lease Type: Retail/Commercial

Status: Active Bathrooms: 0 baths

**Lot size: 6.43** sq ft **Year built:** 1907

Lot Size Acres: 6.43 acres Business Type: Bar/Tavern/Lounge, Restaurant,