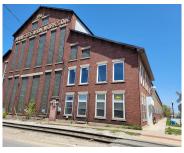

## **254, RIVER, MANISTEE, MI, 49660**

https://tuckerbenner.com

Available Lease space in the heart beautiful of downtown Manistee. This massive industrial building has approximately 15,000 sq. ft. of available lease space. Utilize as an industrial warehouse or build to suit for office/ retail etc. Clean, dry, loading dock, fork lift, and driver available if needed. Schedule your tour.

### **Basics**

Category: Commercial Lease Type: Retail/Commercial

Status: Active Bathrooms: 0 baths

**Lot size: 6.43** sq ft **Year built:** 1907

Lot Size Acres: 6.43 acres Business Type: Bar/Tavern/Lounge, Restaurant,