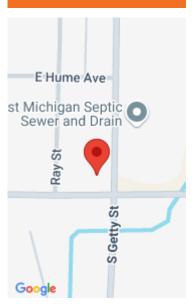

### Miscellaneous

Road Surface Type: Paved Listing Terms: Cash, Conventional

Road Surface Type: Paved CrossStreet: E. Hume Ave and Superior S