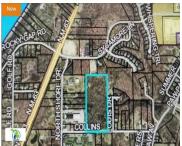

# 255, COLLINS, BENTON HARBOR, MI, 49022

https://tuckerbenner.com

This is 17 acres of undeveloped land off Collins Ave, not far from all the Beaches, Restaurants, Golf Course, Whirlpool Ad Center, and Lake Michigan. Also, the picturesque downtown of St Joseph city is just 3 miles South of it. South Haven city is 28 miles North of it. See attached aerial map that highlights [...]