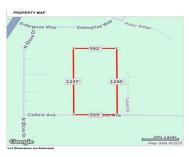

## **Basics**

Category: Land Type: Acreage

Status: Active Bathrooms: 0 baths

Lot size: 16.84 sq ft Lot Size Acres: 16.84 acres

**County:** Berrien