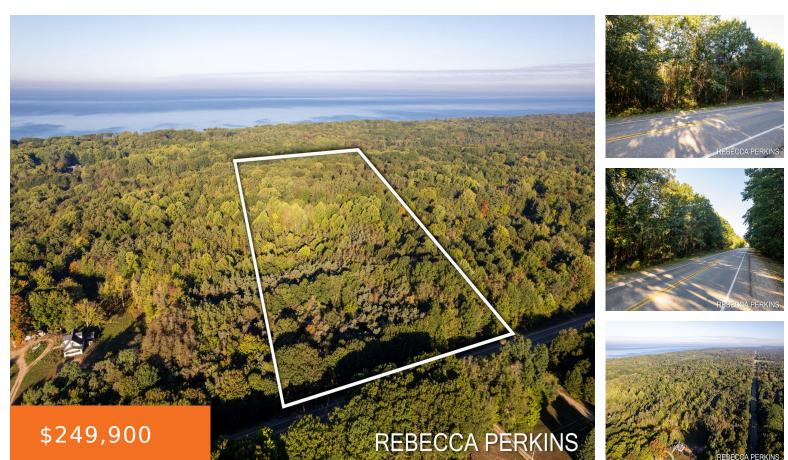

### 2550, BLUE STAR, FENNVILLE, MI, 49408

https://tuckerbenner.com

Private, wooded 12 acre site in Saugatuck Township, about a 5 minute drive to nearby beach. Build your dream oasis or simply enjoy connecting with nature and enjoy seeing wildlife. Some tree cleaning has been done for a future driveway, trails cut thru the property and a scenic ravine on the property. Secluded, yet located [...]

# Basics

Category: Land Status: Active Lot size: 11.98 sq ft County: Allegan Type: Acreage Bathrooms: 0 baths Lot Size Acres: 11.98 acres

# **Amenities & Features**

**Utilities:** Natural Gas Available, Electricity Available, None

Lot Features: Ravine, Buildable, Wooded