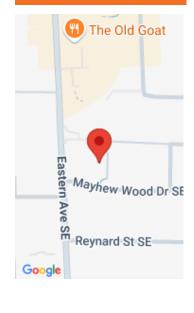

# **Miscellaneous**

Road Surface Type: Paved CrossStreet: Eastern Ave & Mayhew Wood Dr

Listing Terms: Cash, Conventional