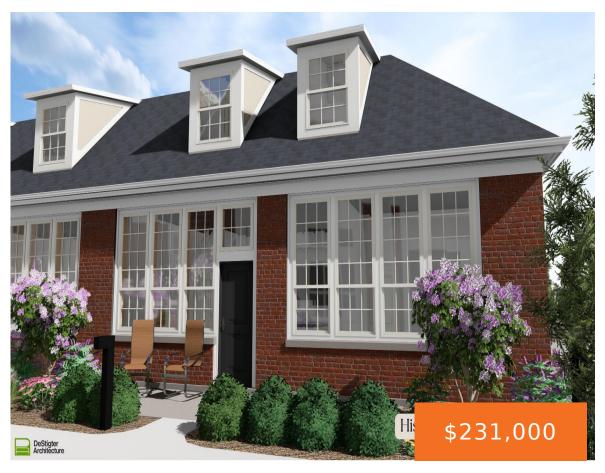

### 2550, EASTERN, GRAND RAPIDS, MI, 49507

https://tuckerbenner.com

Welcome to The Seymour Condominiums! An exciting opportunity to own a modern, income-qualified home in the heart of Alger Heights. Developed by ICCF Community Homes, this historic school has been thoughtfully transformed into 27 affordable condominiums. Each two-story unit features 2-3 bedrooms, 2 full bathrooms, and a main-floor bedroom and bath for accessibility. Enjoy assigned [...]

#### **Basics**

Category: Residential Type: Condominium

Status: Active Bedrooms: 3 beds

Bathrooms: 2 baths Area: 1611 sq ft

**Lot size: 0** sq ft **Year built:** 1942

Bathrooms Full: 2 Lot Size Acres: 0 acres

# **Building Details**

**Building Area Total: 1611** sq ft **Construction Materials:** Brick

Architectural Style: Traditional Sewer: Public

**Heating:** Forced Air **Stories:** 2

**Roof:** Composition Basement: Slab