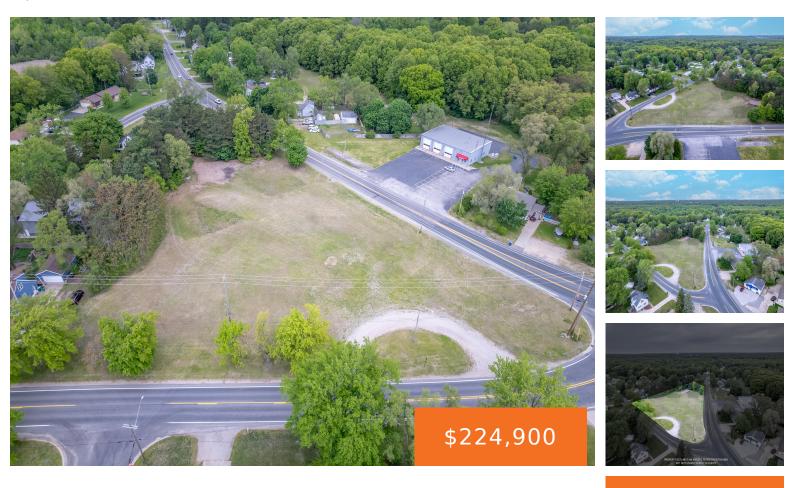

#### 2550, HEIGHTS RAVENNA, MUSKEGON, MI, 49444

https://tuckerbenner.com

Highly visible corner on Heights Ravenna. Lot's of potential with potential use. Clear and ready for a project today.

### Basics

Category: Land Status: Active Lot size: 3.39 sq ft County: Muskegon Type: Lot Bathrooms: 0 baths Lot Size Acres: 3.39 acres

## Miscellaneous

Road Surface Type: PavedCrossStreet: Heights Ravenna & Black CreekListing Terms: Cash, Build to Suit, Conventional