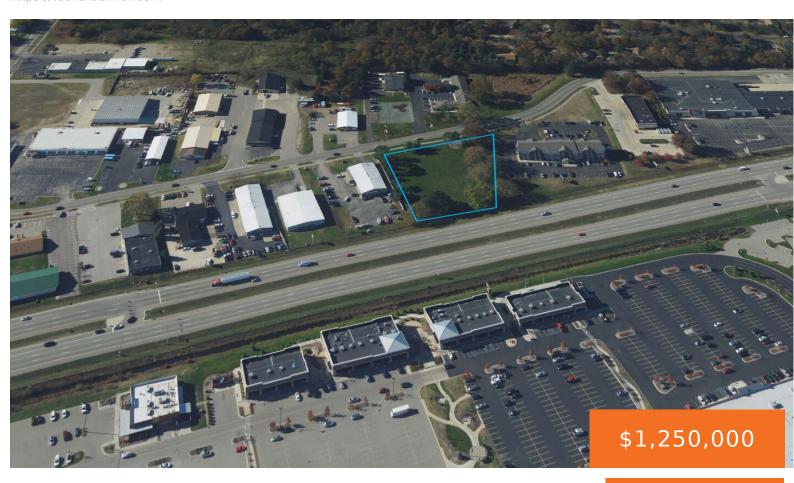

# **2556, VAN OMMEN, HOLLAND, MI, 49424**

https://tuckerbenner.com

1.788 acres of land available for sale on Holland's north side near many big box stores, restaurants, and many other businesses.

- 0 baths
- Commercial Land
- Land
- Active

#### **Basics**

Category: Land Type: Commercial Land

Status: Active Bathrooms: 0 baths

Lot size: 1.79 sq ft Lot Size Acres: 1.79 acres

**County:** Ottawa