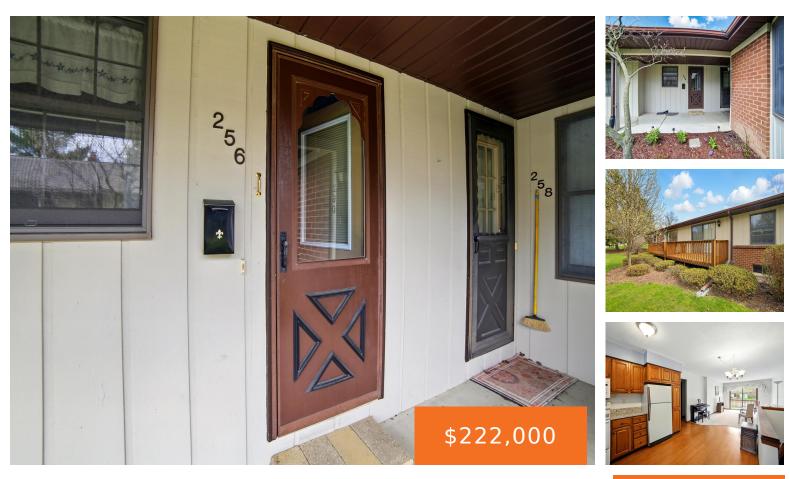

### 256, BONA VISTA, GRAND RAPIDS, MI, 49504

https://tuckerbenner.com

Live with ease and style in this move-in-ready 2-bedroom condo just minutes from downtown Grand Rapids. Enjoy oversized closets, spacious living areas, and a partially finished basement with a convenient half bath—perfect for a home office, gym, or extra lounge space. The completely updated bathroom and brand-new countertops add a fresh, modern touch. With comfort, [...]

## Basics

Category: Residential Status: Active Bathrooms: 2 baths Lot size: 10.41 sq ft Subdivision Name: Gross Pointe Estates Condo Lot Size Acres: 10.41 acres County: Kent Type: Condominium Bedrooms: 2 beds Area: 1486 sq ft Year built: 1984 Bathrooms Full: 1 Rooms Total: 4 Bathrooms Half: 1

# **Building Details**

Building Area Total: 886 sq ft Architectural Style: Ranch Heating: Forced Air Roof: Composition

| Construction Materials: Vinyl Siding |  |  |
|--------------------------------------|--|--|
| Sewer: Public                        |  |  |
| Stories: 1                           |  |  |
| Basement: Full                       |  |  |

## **Amenities & Features**

Laundry Features: In Unit, Lower Level Association Amenities: Interior Unit, Pets Allowed Garage Spaces: 1

**Appliances:** Dishwasher, Microwave, Range, Refrigerator

Patio And Porch Features: Deck