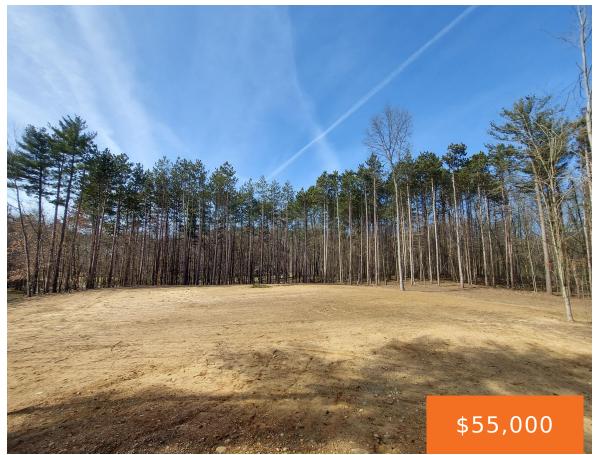

## 25602, CHERRY HILL, GOBLES, MI, 49055

https://tuckerbenner.com

Looking for the perfect Ready-To-Build site now? This property might be "the one" you've been waiting for- site cleared & excavated, has passed perc test and well & septic permits approved. Discover the perfect blend of privacy and convenience with this 2-acre wooded lot nestled at the end of a peaceful culde-sac just 15 minutes [...]

#### **Amenities & Features**

**Utilities:** Electricity Available, Cable Available, Phone Available, Broadband, None

**Lot Features:** Rolling Hills, Buildable, Cleared, Cul-De-Sac, Wooded