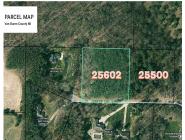

## **Basics**

Lot size: 2.19 sq ft

Lot Size Acres: 2.19 acres

Category: Land Type: Acreage

**Status:** Active **Bathrooms: 0** baths

Subdivision Name: Cherry Hill Lane

County: Van Buren

# Miscellaneous

Road Surface Type: Paved CrossStreet: Cherry Hill Lane &

CR 388

Listing Terms: Cash, FHA, MSHDA, Rural Development, VA

Loan, Conventional

Call us now

Phone: (231)730-8781

Email: tuckerbennerteam@gmail.com