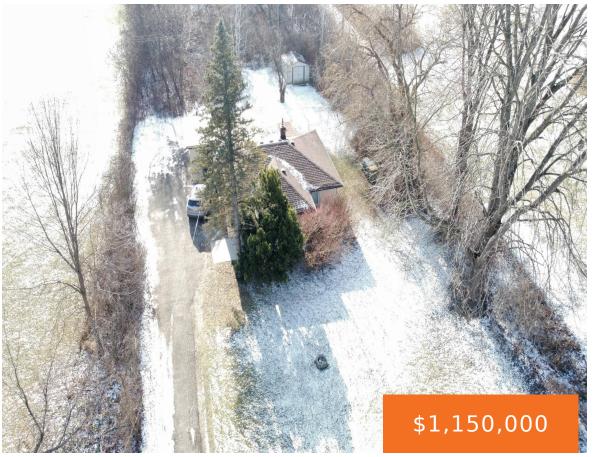

### 25679, SIBLEY, ROMULUS, MI, 48174

https://tuckerbenner.com

Approximately 5 acres of beautiful land. Currently residential usage but will revert to commercial usage upon sale. Please note the residence cannot be used as a primary home. Easy access to freeways and local shopping. This sale includes lot # 70024990045000.

#### **Basics**

Category: Land Type: Commercial Land

Status: Active Bathrooms: 0 baths

Lot size: 2.12 sq ft Lot Size Acres: 2.12 acres

County: Wayne

#### **Amenities & Features**

Utilities: Water Available, Septic Lot Features: Buildable, Cleared, Wooded