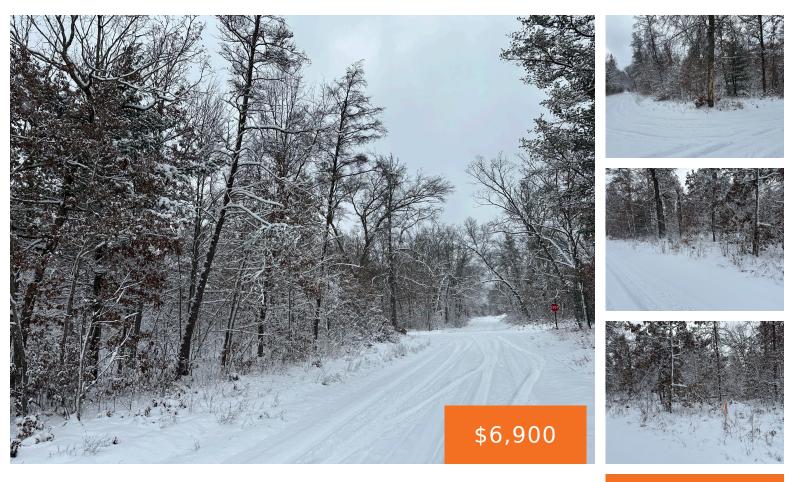

#### 2569, LAKEWOOD GROVE, BALDWIN, MI, 49304

https://tuckerbenner.com

Fully wooded corner lot located just off of M37. Property is of buildable size and would be a nice spot for a cabin or home. Power is available at the street and not far from ORV trails. Recent survey stakes in the ground as well.