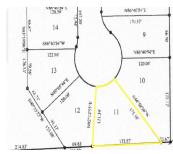

### 2576, CHISANA, COMMERCE TWP, MI, 48382

https://tuckerbenner.com

Lot #11, one of the two remaining lots in Whispering Ridge Estates! Featuring a stunning collection of new homes by multiple builders, providing a diversity of styles that give a custom feel to this intimate neighborhood. Walled Lake Schools. Your builder or ours!

### **Basics**

Category: Land Type: Lot

Status: Active Bathrooms: 0 baths

**Lot size: 0.33** sq ft **Subdivision Name:** Whispering Ridge Estates

Lot Size Acres: 0.33 acres County: Oakland