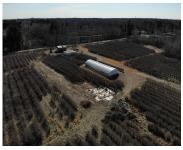

## 25762, 76TH, SOUTH HAVEN, MI, 49090

https://tuckerbenner.com

20+/- acre paradise in South Haven, MI. Your outdoor getaway is located close to downtown South Haven and Lake Michigan This includes 7+/- acres of blueberries with Blue, Rubel and Jersey types. The property transitions from berry fields to heavily wooded cover with excellent deer sign. There is a pond with panfish that has easy [...]

# **Building Details**

Current Use: Recreational, Hunting, Agricultural