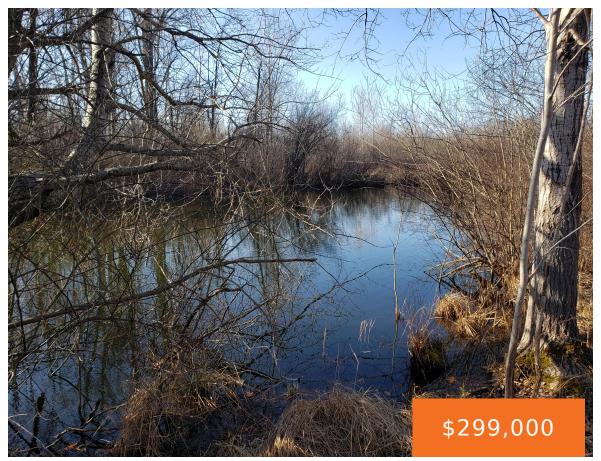

## 25762, 76TH, SOUTH HAVEN, MI, 49090

https://tuckerbenner.com

20+/- acre paradise in South Haven, MI. Your outdoor getaway is located close to downtown South Haven and Lake Michigan This includes 7+/- acres of blueberries with Blue, Rubel and Jersey types. The property transitions from berry fields to heavily wooded cover with excellent deer sign. There is a pond with panfish that has easy [...]

#### **Amenities & Features**

Utilities: Electricity Available, Electricity Waterfront Features: Pond

Connected

WaterSource: Public Lot Features: Recreational, Wetland Area,

Wooded