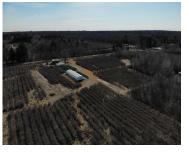

## 25762, 76TH, SOUTH HAVEN, MI, 49090

https://tuckerbenner.com

20+/- acre paradise in South Haven, MI. Your outdoor getaway is located close to downtown South Haven and Lake Michigan This includes 7+/- acres of blueberries with Blue, Rubel and Jersey types. The property transitions from berry fields to heavily wooded cover with excellent deer sign. There is a pond with panfish that has easy [...]

# **Building Details**

Current Use: Recreational, Hunting, Agricultural