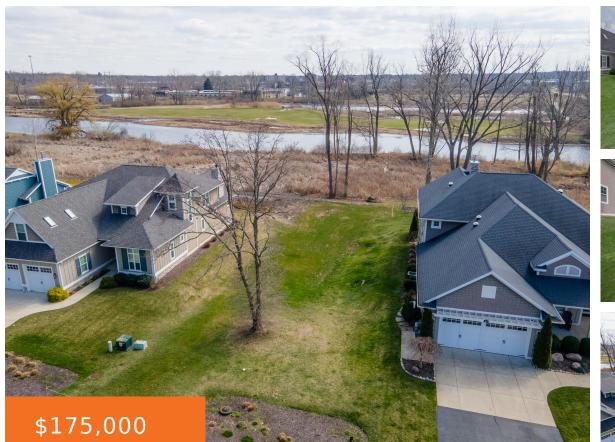

### 258, MORNING WALK, BENTON HARBOR, MI, 49022

https://tuckerbenner.com

- 0 baths
- Lot
- Land
- Active

### Basics

Category: Land Status: Active Lot size: 0.25 sq ft County: Berrien Type: Lot Bathrooms: 0 baths Lot Size Acres: 0.25 acres

Waterfront Features: No Wake

**Association Amenities:** Clubhouse, Pets Allowed, Spa/Hot Tub

Lot Features: Site Condo, Buildable, Golf Community, Wooded