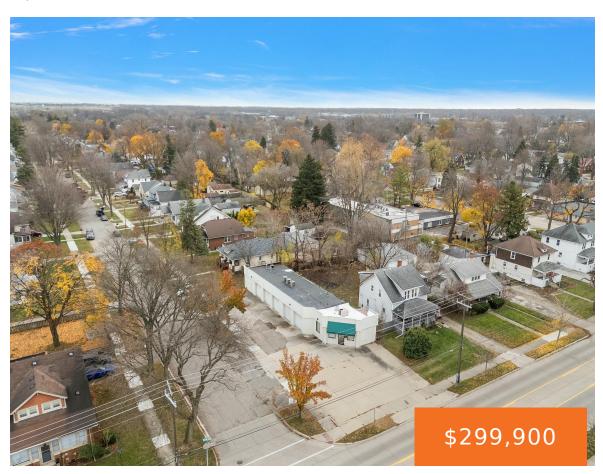

### 258, NORTH, MOUNT CLEMENS, MI, 48043

https://tuckerbenner.com

Discover the potential of this fully updated 3,007 sq. ft. commercial building including 500 sq. ft. office space, perfect for a variety of business ventures. Boasting a brand-new roof, a newer HVAC system, and 12-foot ceilings, this property is ready to meet your needs. It features, three-phase electrical power, Industrial-trench floor drain, five-overhead garage doors [...]

# **Basics**

Category: Commercial Sale

Status: Active

Lot size: 0.18 sq ft

**Bathrooms Full:** 1

**Business Type:** Auto Service, Professional/Office, Professional Service, Distribution, Storage, Retail, Recreation, Manufacturing,

# **Building Details**

**Building Area Total: 3007** sq ft

Construction Materials: Block, Brick

Heating: Forced Air, Radiant

Roof: Metal, Rubber

**Number Of Buildings: 1** 

Number Of Units Total:  $\boldsymbol{1}$ 