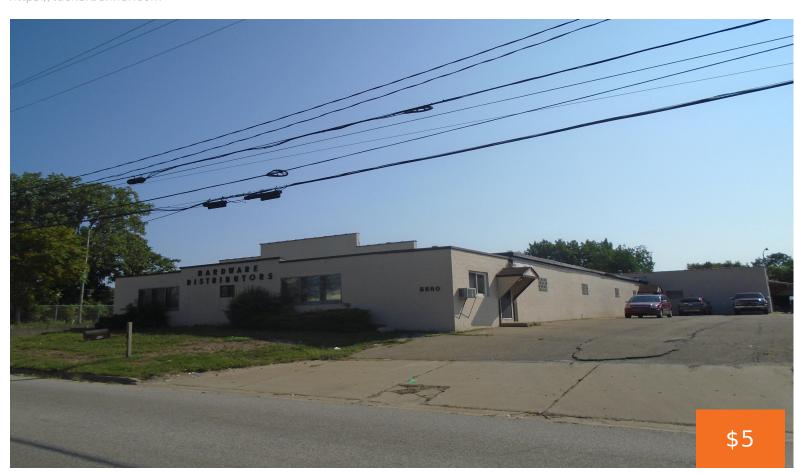

## 2580, GETTY, MUSKEGON, MI, 49444

https://tuckerbenner.com

Discover the perfect workspace for your business needs! This expansive facility offers nearly 30,000 square feet of versatile space, ideal for fabricators, powder coaters, storage space, etc. Equipped with reliable 3 phase power and office spaces, this property can also be customized to suit your specific requirements, with options to divide into smaller spaces. Don't [...]

# **Building Details**

**Building Area Total: 28195** sq ft **Sewer:** Septic System

Number Of Buildings: 1